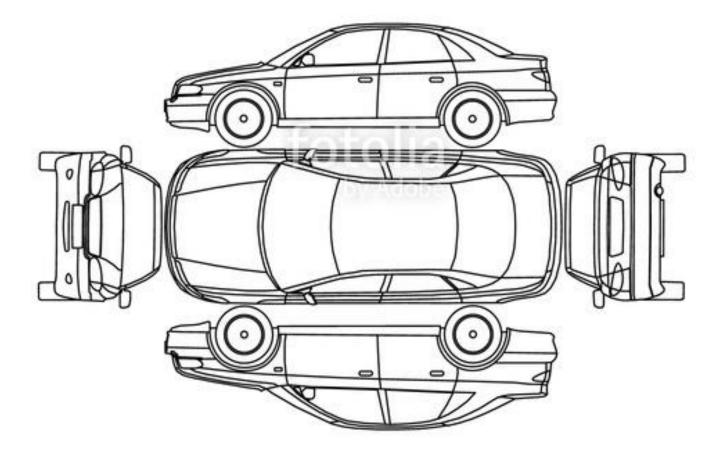

UNDERNEATH PLEASE SHOW CURRENT SCRATCHES AND DENTS ON THE CAR'S BODY AS INSPECTED AND AGREED ON BY MUTUAL CONSENT.

# **VEHICLE CONDITION REPORT**